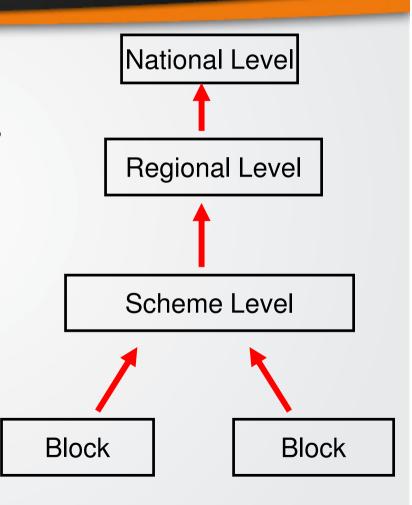

## SETTLERS PARTICIPATION IN MANAGEMENT

#### National Level

- Decide on policy matters
- Decide yearly programmes
- Quarterly meetings
- Region representatives

#### Regional Level

- Scheme representatives
- Decide on programmes

#### Scheme Level

- Monthly meeting
- Execute programmes