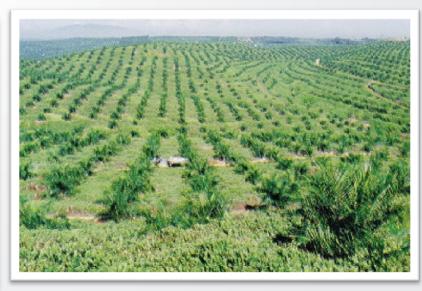

## **AREA DEVELOPED**

|                   | 2011      |        |        |  |
|-------------------|-----------|--------|--------|--|
| TYPES OF CROP     | AREA (HA) | CROP % | AREA % |  |
| Oil Palm          | 723,394   | 89.2   | 84.8   |  |
| Rubber            | 85,375    | 10.5   | 10.0   |  |
| Others            | 2,371     | 0.3    | 0.3    |  |
| CROP TOTAL        | 811,140   | 100.0  | 95.1   |  |
| Settler Community | 42,173    | -      | 4.9    |  |
| TOTAL AREA        | 853,313   | -      | 100.0  |  |