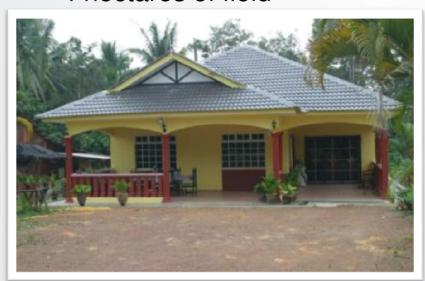

,049  |
| 4   | Mempaga     | 36      | 11,815          | 1,303  | 13,118  |
| 5   | Jengka      | 37      | 13,636          | 1,320  | 14,956  |
| 6   | Segamat     | 36      | 7,980           | 3,440  | 11,420  |
| 7   | Terengganu  | 21      | 7,133           | 330    | 7,463   |
| 8   | Trolak      | 21      | 5,876           | 1,967  | 7,843   |
| 9   | Alor Star   | 13      | 108             | 3,934  | 4,042   |
| 10  | Gua Musang  | 11      | 3,115           | 0      | 3,115   |
| 11  | Sahabat     | 9       | 1,649           | 0      | 1,649   |
|     | Total       | 317     | 90,511          | 22,124 | 112,635 |



#### LAND HOLDING POLICY

- Individual land title to settlers after completion of loan repayment
  - 1,000 square meter of residential area.
  - √ 4 hectares of field







#### TRANSFORMING FELDA SETTLERS







Before and Now



## **CURRENT FELDA SCHEME**









## PUBLIC AMENITIES









#### **SOCIAL PROGRAM**

- Education for younger generation
- Health
- Community Activities
- Religious Activities
- Recreation
  - Sport
  - Cultural





## **AVERAGE SETTLERS INCOME**

|       | OIL PALM   |             |  |
|-------|------------|-------------|--|
| YEARS | GROSS (RM) | NET<br>(RM) |  |
| 2000  | 758        | 671         |  |
| 2001  | 742        | 707         |  |
| 2002  | 1,030      | 945         |  |
| 2003  | 1,234      | 1,009       |  |
| 2004  | 1,367      | 1,088       |  |
| 2005  | 1,109      | 859         |  |
| 2006  | 1,386      | 1,114       |  |
| 2007  | 2,221      | 1,930       |  |
| 2008  | 3,278      | 2,930       |  |
|