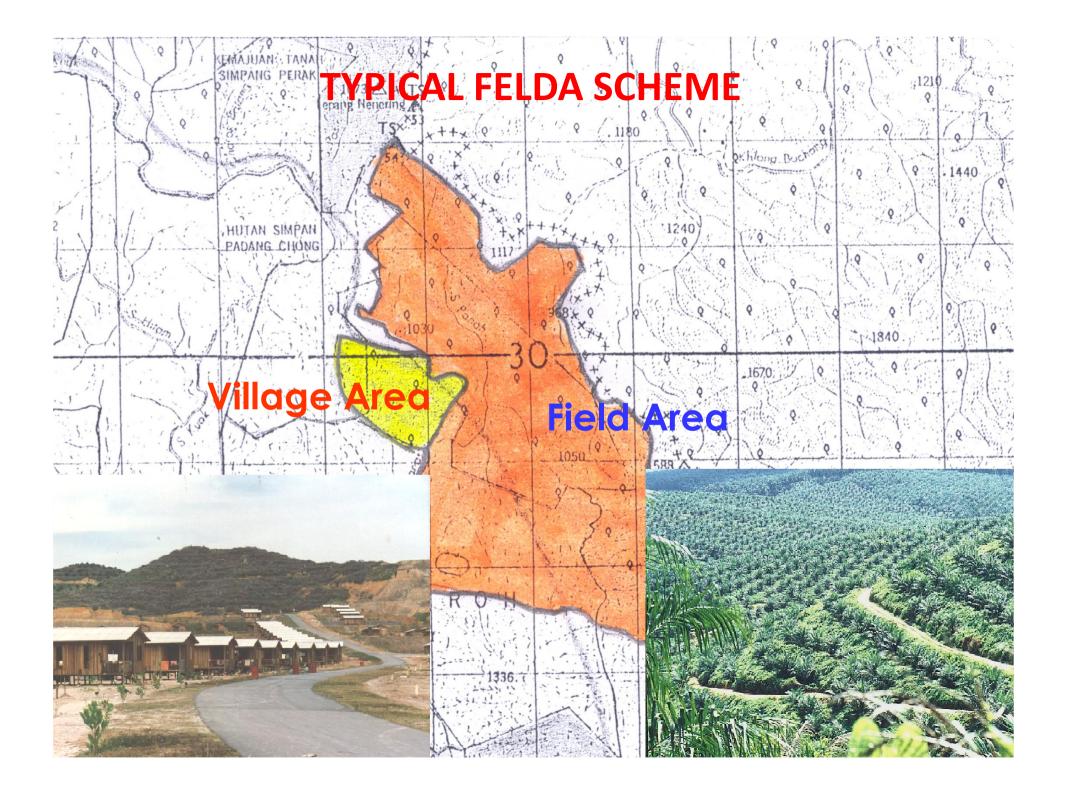

#### CREATION OF FELDA

- The creation of FELDA was one of the most important development in history of Malaysia.
- In opening land and managing settlers (smallholders), it was guided by two basic principle: "giving opportunities to the landless" and "the best land for the right people".

#### LAND HOLDING POLICY

- Individual land title to settlers after completion of loan repayment
  - 1,000 square meter of residential area.
  - √ 4 hectares of field